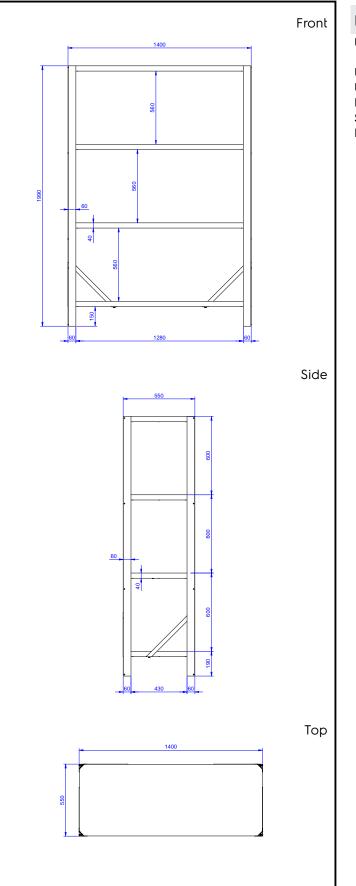

## Key Information:

| External dimensions, Width:  |           |
|------------------------------|-----------|
| 132947 (NSC1370)             | 1400 mm   |
| External dimensions, Depth:  | 550 mm    |
| External dimensions, Height: | 1990 mm   |
| Max loading weight:          | 600 Kg kg |
| Shelves number:              |           |
| Net weight:                  | 41 kg     |
|                              |           |