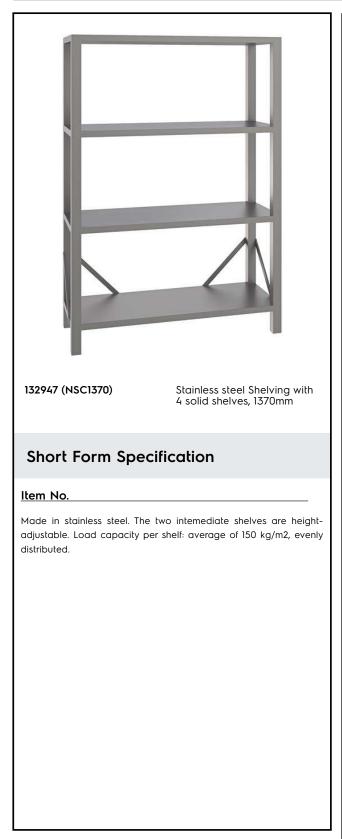

Stainless Steel Preparation 1370 mm Stainless Steel Shelving with 4 Solid Shelves

## Construction

ITEM #

<u>SIS #</u>

MODEL # NAME #

- Designed to bear a maximum total load of 600kg; the load can be positioned at various heights thanks to the shelves.
- Model constructed entirely in stainless steel, with solid stainless steel shelves.

## Key Information:

| External dimensions, Width:  |           |
|------------------------------|-----------|
| 132947 (NSC1370)             | 1400 mm   |
| External dimensions, Depth:  | 550 mm    |
| External dimensions, Height: | 1990 mm   |
| Max loading weight:          | 600 Kg kg |
| Shelves number:              |           |
| Net weight:                  | 41 kg     |
|                              |           |